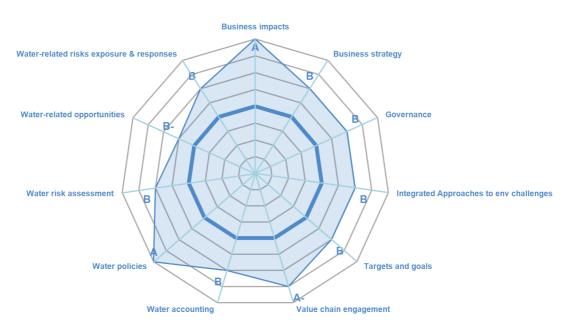

### **CATEGORY SCORES**

If a company scored C or below, they will not have been scored for management or leadership points (the dark blue line represents this). Please download the <u>'CDP Scoring Introduction'</u> for more information.

### **CATEGORY SCORES BENCHMARKING**

Each category score in the bar chart represents the progression within each scoring level. The Context and Verification categories have not been included for category score breakdown as they are not scored at Management and Leadership levels.

Scoring categories are groupings of questions by topic. They are sub-groups of the 2021 questionnaire modules and are consistent across all sectors. Weighting applied to each category varies across sectors to highlight the areas most important to environmental stewardship in specific sectors. To find out more about category weightings for each sector, please download the 'CDP Scoring Categories and Weighting' documents.