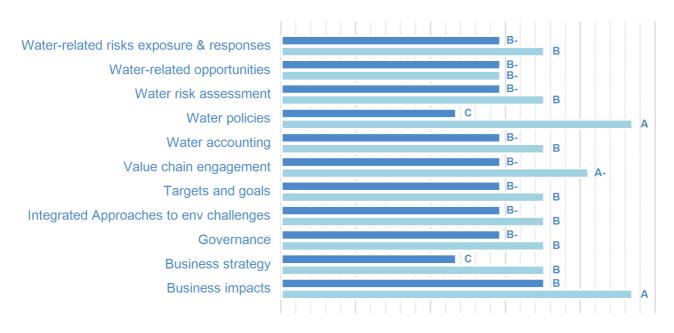

### **CATEGORY SCORES**

If a company scored C or below, they will not have been scored for management or leadership points (the dark blue line represents this). Please download the <u>'CDP Scoring Introduction'</u> for more information.

### **CATEGORY SCORES BENCHMARKING**

Each category score in the bar chart represents the progression within each scoring level. The Context and Verification categories have not been included for category score breakdown as they are not scored at Management and Leadership levels.

Scoring categories are groupings of questions by topic. They are sub-groups of the 2021 questionnaire modules and are consistent across all sectors. Weighting applied to each category varies across sectors to highlight the areas most important to environmental stewardship in specific sectors. To find out more about category weightings for each sector, please download the 'CDP Scoring Categories and Weighting' documents.