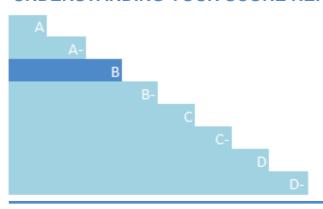

### **UNDERSTANDING YOUR SCORE REPORT**

KAZAN SODA ELEKTRİK ÜRETİM A.Ş. received a B which is in the Management band. This is same as the Europe regional average of B, and higher than the Metallic mineral mining sector average of B-.

Leadership (A/A-): Implementing current best practices

Management (B/B-): Taking coordinated action on water issues

Awareness (C/C-): Knowledge of impacts on, and of, water issues

Disclosure (D/D-): Transparent about water issues