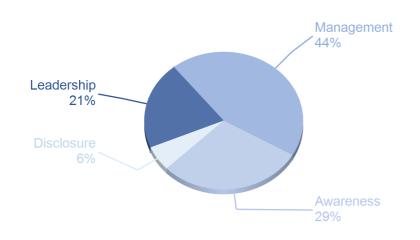

## **ACTIVITY GROUP PERFORMANCE**

**Metallic mineral mining** 

Your company is amongst 44% of companies that reached Management level in your Activity Group

Harmony Gold Mining Co Ltd