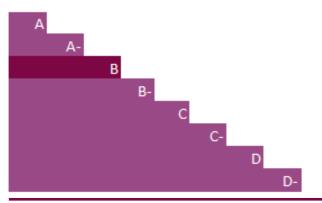

#### UNDERSTANDING YOUR SCORE REPORT

KAZAN SODA ELEKTRİK ÜRETİM A.Ş. received a B which is in the Management band. This is same as the Europe regional average of B, and higher than the Metallic mineral mining sector average of C.

Leadership (A/A-): Implementing current best practices Management (B/B-): Taking coordinated action on climate issues Awareness (C/C-): Knowledge of impacts on, and of, climate issues

Disclosure (D/D-): Transparent about climate issues

#### **ACTIVITY GROUP PERFORMANCE**

Metallic mineral mining

Your company is amongst 28% of companies that reached Management level in your Activity Group

A sample of A-list companies from your Activity Group:

There are no A-List companies in your Activity Group. View the full