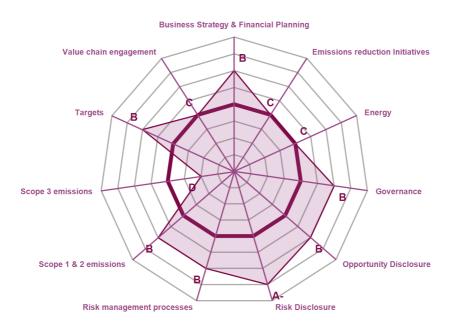

#### **CATEGORY SCORES**

If a company scored C or below, they will not have been scored for management or leadership points (the dark purple line represents this). Please download the <u>'CDP Scoring Introduction'</u> for more information.

#### CATEGORY SCORES BENCHMARKING

Scenario analysis Yes, qualitative

Each category score in the bar chart represents the progression within each scoring level. Some categories have not been included for category score breakdown as either not enough questions feed into these categories to give a representative score or they are not scored at Management and Leadership levels.

Scoring categories are groupings of questions by topic. They are sub-groups of the 2021 questionnaire modules and are consistent across all sectors. Weighting applied to each category varies across sectors to highlight the areas most important to environmental stewardship in specific sectors. To find out more about category weightings for each sector, please download the 'CDP Scoring Categories and Weighting' documents.