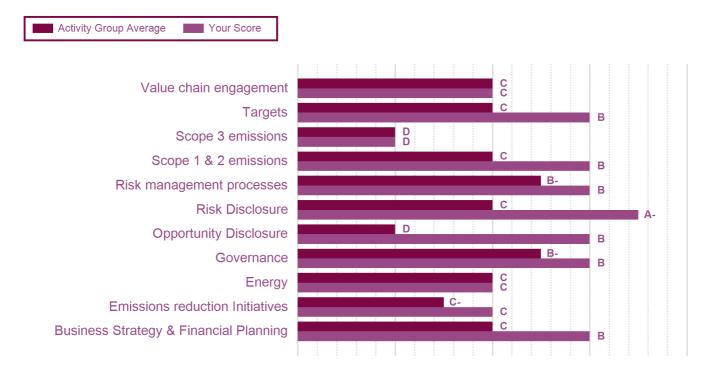

#### **CATEGORY SCORES**

If a company scored C or below, they will not have been scored for management or leadership points (the dark purple line represents this). Please download the <u>'CDP Scoring Introduction'</u> for more information.

#### CATEGORY SCORES BENCHMARKING

Scenario analysis Yes, qualitative

Each category score in the bar chart represents the progression within each scoring level. Some categories have not been included for category score breakdown as either not enough questions feed into these categories to give a representative score or they are not scored at Management and Leadership levels.

Scoring categories are groupings of questions by topic. They are sub-groups of the 2021 questionnaire modules and are consistent across all sectors. Weighting applied to each category varies across sectors to highlight the areas most important to environmental stewardship in specific sectors. To find out more about category weightings for each sector, please download the 'CDP Scoring Categories and Weighting' documents.