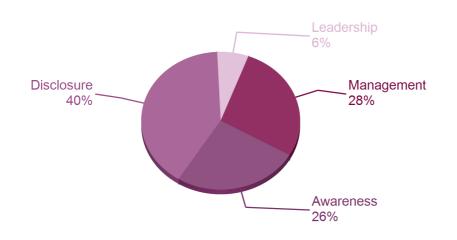

#### **CATEGORY SCORES**

If a company scored C or below, they will not have been scored for management or leadership points (the dark purple line represents this). Please download the <u>'CDP Scoring Introduction'</u> for more information.

#### CATEGORY SCORES BENCHMARKING

Scenario analysis Yes, qualitative

Each category score in the bar chart represents the progression within each scoring level. Some categories have not been included for category score breakdown as either not enough questions feed into these categories to give a representative score or they are not scored at Management and Leadership levels.

Scoring categories are groupings of questions by topic. They are sub-groups of the 2021 questionnaire modules and are consistent across all sectors. Weighting applied to each category varies across sectors to highlight the areas most important to environmental stewardship in specific sectors. To find out more about category weightings for each sector, please download the 'CDP Scoring Categories and Weighting' documents.