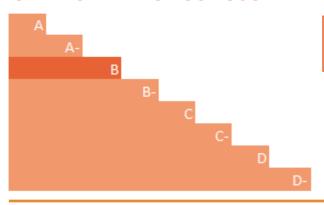

#### UNDERSTANDING YOUR SCORE REPORT

KAZAN SODA ELEKTRİK ÜRETİM A.Ş. received a B which is in the Management band. This is higher than the Europe regional average of B-. and higher than the Metallic mineral mining sector average of C.

**Leadership** (A/A-): Implementing current best practices

Management (B/B-): Taking coordinated action on supplier engagement

Awareness (C/C-): Knowledge of impacts of supplier engagement

Disclosure (D/D-): Transparent about supplier engagement