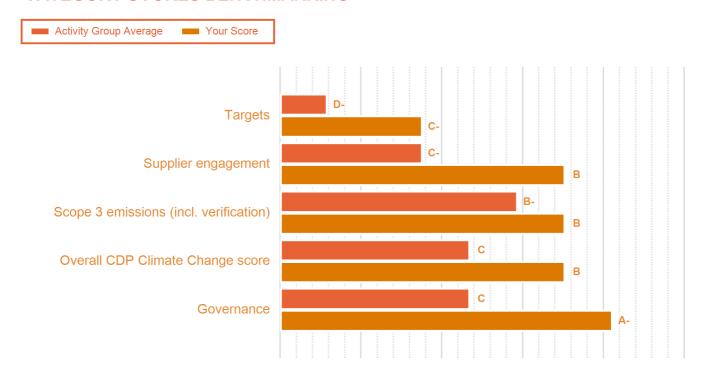

#### **CATEGORY SCORES**

Please download the 'CDP Supplier Engagement Rating Introduction' for more information on the category ratings.

#### CATEGORY SCORES BENCHMARKING

Each category rating in the bar chart represents the progression within each rating level.

Rating categories are groupings of questions and are subgroups of the 2021 questionnaire. Weightings are applied to ratings to reflect the relative importance of each category to progress supplier engagement on climate change. To find out more about category weightings, please download the 'CDP Supplier Engagement Rating Methodology'.